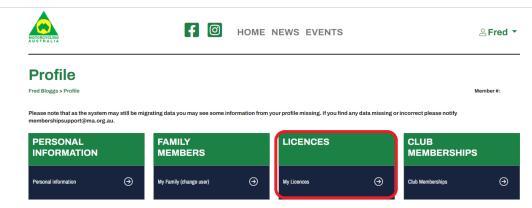

### **Profile Details**

### How to assign, Bikes, Sponsors, Transponders, Disciplines, Profile Picture

Once your profile has been Created there are additional fields that you can fill out that will be required for events.

### Purchasing a Licence

To purchase a licence, go into MY Profile > Select licences>Select add licence

Once in this page, select 'Add licence.

RiderNet has divided the licence types into two categories: Riding and Non-Riding.