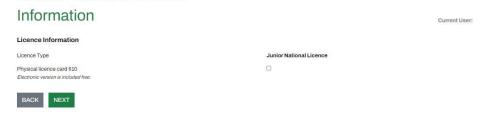

Select the desired licence and continue. You can choose either the hard or virtual card option.

### **Junior National Licence**

The following pages will confirm your preferred **Disciplines** and option to upload an **Endorsement**.

Finally approve the declarations and make payment.

Note: The payment amount will be a pro-rata cost of the upgrading licences and will vary depending on how long is left on the licence period.