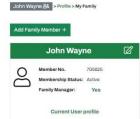

### How to Update Personal Details

To update personal details, go into MY Profile > Select Personal Information

HOME NEWS EVENTS

Member #: 313367

9

The Fields that you can change are password, email, residential/postal address, Mobile, profile picture, Emergency contact and Insurance details.

NOTE: Your DOB, Gender and Name are locked. Your SCB or the National Licencing and Membership Team will need to change these on your behalf.