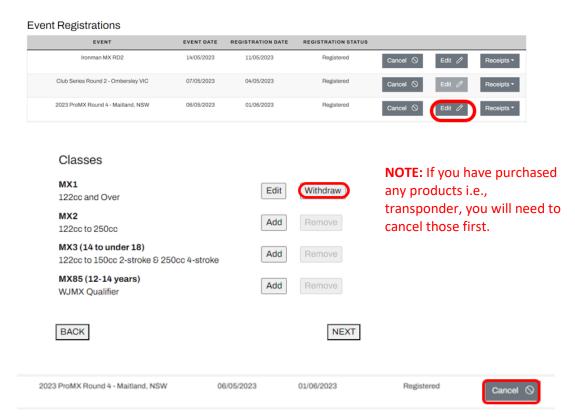

### How to withdraw from an Event

Go into the Events portion of your page – this section should come up. Click Edit The first page should show the classes that you have entered, click withdraw.

Then press cancel. This will cancel your registration entirely. After you have withdrawn your registration, the club/event organiser has the authority to refund your registration.