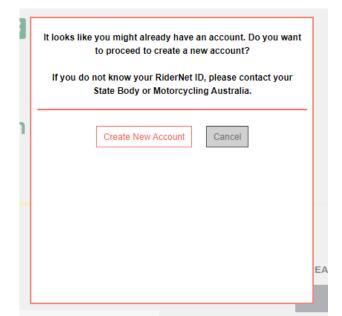

### May already have a profile?

If you receive this message when you register for a new account; you may already have a profile. You can contact Motorcycling Australia or your SCB to retrieve this information.