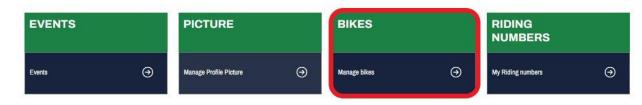

### How to assign, Bikes, Sponsors, Transponders, Disciplines, Profile Picture

Once your profile has been Created there are additional fields that you can fill out that will be required for events.

### **Managing Bikes**

From your Member Profile Page, you can select Manage Bikes to manage the details of the current bikes you will enter events.

Go to Profile > Select Bikes > Add Bike