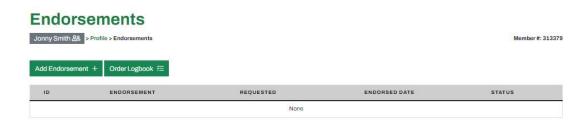

### How to Request an Endorsement

Endorsements can be requested via two methods: when purchasing a licence or via the member profile.

The following steps will outline how to request endorsements when **purchasing a licence.** 

Click 'Add endorsement'

### Licence - Endorsements Current User: Jon Smith Please select any endorsements that you require. If you don't require any, please move to the next page. Add Endorsement + ID ENDORSEMENT REQUESTED ENDORSED DATE STATUS None

### **Licences – Endorsements**

**Note:** Endorsements can only be applied for once a Kickstart has been completed (upload pages 24-28) or you have completed a Competency Record from the Junior Coaching Logbook.

If you do not require an Endorsement, continue through to the next step

To apply for an Endorsement, follow the below steps:

Select 'add Endorsement.'