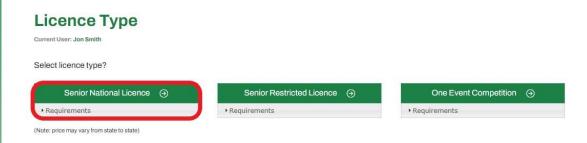

### Example of a Senior National Licence application. Licence Type

Select the Senior National Licence

Note: There is a 'Requirements' dropdown which confirms the documents, information and / or tests required to upload and complete as part of the application.

To allow for an easy and smooth application, be sure to have these documents and information prepared to simply upload to the system.