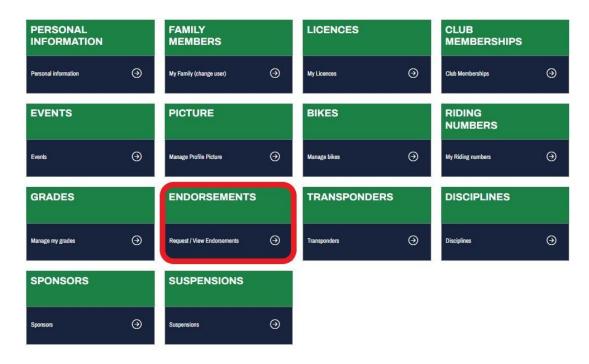

### **Profile Details**

### How to assign, Bikes, Sponsors, Transponders, Disciplines, Profile Picture

Once your profile has been Created there are additional fields that you can fill out that will be required for events.

### **Managing Bikes**

From your Member Profile Page, you can select Manage Bikes to manage the details of the current bikes you will enter events.

Go to Profile > Select Bikes > Add Bike

### Transponders –

Transponders can be managed from your Member Profile

Click 'Add Transponder' and complete the following details:

- Transponder Name
- Model (choice of MyLaps, MotoSponder, SAORC, Orion, Computime, Westhold Timing and Natsoft)
- Serial Number
- Status (Active or Inactive)

### **Sponsors**

Sponsors can be added and managed from your **Member Profile** Click 'Add Sponsor' and complete the following details:

- o Name
- Status (Active or Inactive)

These Sponsors can be added as part of an Event Entry.

### **Disciplines**

Discipline preferences can be updated from the *Member Profile > Disciplines*.

Select your preferred discipline, riding discipline/s and interested disciplines by ticking the appropriate tick boxes.