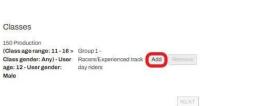

If you meet all the event and class requirements, you will be able to 'Add' the class to your registration.

### **Event Registration**

Event: 1 September Coaching Day

30 | of 33

RIDER: Jonny Smith CHANGE 은호

Adding a Class will ask you to add your Bike, Transponder, Sponsor and Preferred Race plate.

Note: It is required to add a bike to your Profile so they may be selected from the dropdown menu

If you have not yet set up your bike details, you can do so by clicking 'Manage bikes'. This will open a new window where you can add the details. Close the window to return to the class registration.

| <b>Event Class</b>               | Registration |     |                     | × Close |
|----------------------------------|--------------|-----|---------------------|---------|
| Class<br>Amount<br>Select bike * |              |     | Manage Bikes        |         |
| Transponder<br>Sponsor           | select       | v . | Manage Transponders |         |
| Riding Number *                  |              |     |                     |         |
|                                  | Save         |     |                     |         |