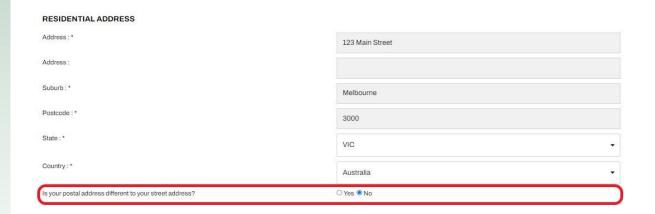

### Licence – Confirm your details.

Here you will need to confirm your personal details are correct and make any necessary changes or updates.

Note: Be aware that Residential and Postal addresses can be nominated as different, for example if you want your Hard Card licence to be sent to a different address, e.g. PO Box. If your postal address is the same as your residential address, you can confirm this by ticking the appropriate tick box (Yes/No)