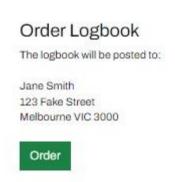

### How to Request a Logbook

Junior Coaching Logbooks are records of Junior Riders' endorsements that they have obtained throughout their riding and ride COMPETITIVELY.

Logbooks can only be requested and sent to riders that have completed a Kickstart program.

Login to RiderNet and follow the below steps to request:

Go to, My Profile > Endorsements.

Next, click 'Order Logbook.'

The following page will confirm where the Logbook is directed for postage. If the details are correct, click 'Order', otherwise you may need to update the postage address to the correct information.

Confirmation will be received once the order has been placed with the RCB.

Please allow up to two (2) weeks for Logbooks to be posted.