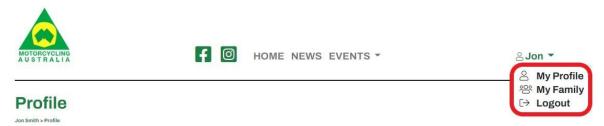

### **Family User Switch**

Family Managers will be able to switch between users, allowing them to navigate the accounts to purchase a Club Membership, Licence, Enter an Event, etc for each individual family member.

Clicking the account icon on the top right-hand corner of the account and selecting 'My Family' from the drop-down options or,

Members can access or change the accounts they are using by either going through their Profile and selecting 'Family Members' or,

### Profile Jon Smith > Profile

Family

From here, members can switch between the accounts they have added as Family

The profiles will indicate which account is currently being used as well as the option to remove a Family Member.

NOTE: To help identify which account is being used, the members' name will appear atop the lefthand side of the profile.

The initial logged in member will still appear on the top righthand corner of the page with the icon