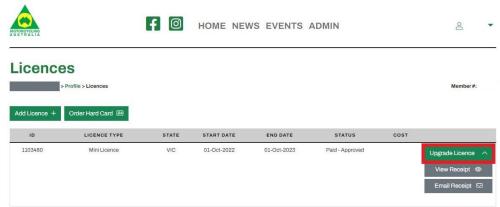

### How to Upgrade a Licence

To upgrade a licence, members will be able to do so via their Licences page on their Profile.

All Competition and Recreational licence types can be upgraded (pending the age and eligibility requirements). See below an example of a MINI licence to JNA upgrade.

Go to My Profile > Licences > Select Upgrade

This will display the licencing upgrade options available to the member, depending on their age and eligible licence types, e.g. Mini to Junior Restricted, Junior National or Recreational.

Select the desired licence and continue. You can choose either the hard or virtual card option.