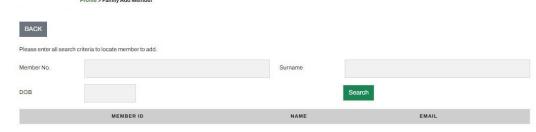

Following the below steps will outline how to link Family Members:

Login and click on My Profile > Family Members

Then click 'Add Family Member'.

Note: Linking Family Members is only applicable to members under the age of 18 and is limited to a maximum of 10 members.

To add the existing Members in RiderNet, you need to provide:

- RiderNet ID
- Surname
- Date of Birth