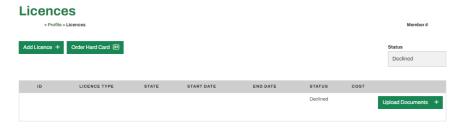

When you click on this box, select the 'declined' filter. This will then bring up the option to upload documents.

From here you can upload the required documentation.

To upload new documents, you will need to select 'remove' > upload the requested document> select done when completed.

The licence status will then move to 'Pending-Reapproval' and land with the licencing team to re-review.