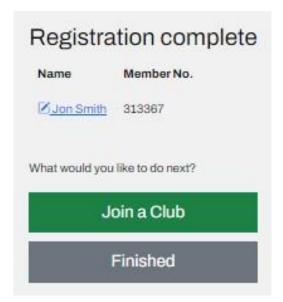

### **Registration Complete**

After successfully completing Registration, your 6-digit RiderNet ID will be created.

(Please record the ID as this will remain with you for all logins, entries and identification purposes)

Following registration, Members will have the option to Join a Club or Finish, taking them to their home page.

(If any personal details are incorrect, click your name on the top righthand corner of the home page to edit the information)