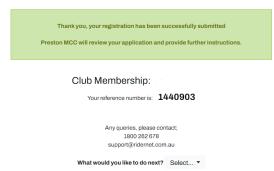

Clubs

Jon Smith > Profile > Clubs

| ID    | CLUB NAME                | SUBURB    | STATE | TYPE                                         | PERIOD                     | STATUS  | COST |            |
|-------|--------------------------|-----------|-------|----------------------------------------------|----------------------------|---------|------|------------|
| 47608 | Toowoomba Motocross Club | Toowoomba | QLD   | Family Membership<br>Jon Smith<br>Jane Smith | 01-Jan-2022<br>31-Dec-2022 | Pending | 110  | Continue > |

### **NOTE: Pending Memberships**

Some club memberships will go into pending approval, it will show up like the screen below. It will be the responsibility of the Club and its administrators to review and approve or decline the applications. Once your application has been reviewed and approved, you should receive a notification to let you know when you can proceed with purchasing the membership.