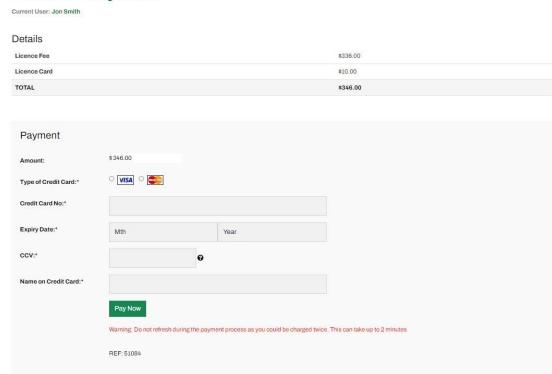

### Licence - Payment

Complete the payment details via Visa or Mastercard

### **Licence - Payment**

After payment has been made, an email receipt will be sent with a receipt number.

Note: Licences will be valid from day of purchase for 12 months. If upgrading a licence and you are doing so prior to expiration, the expiration date will remain the same