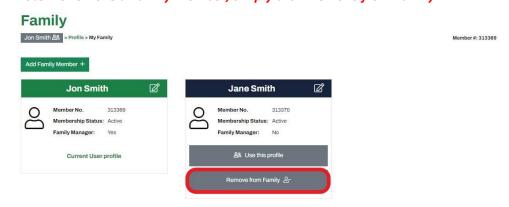

### Family add - Existing Member

The desired Family Member should then appear.

Click 'Add Family Member'. This will then take you back to your Family Members page, displaying those linked.

Note: To remove a Family Member, simply click 'Remove from Family'.

Only Family Managers will have the ability to remove Family Members