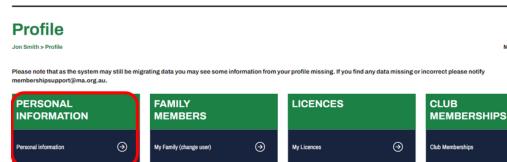

### Profile Jon Smith > Profile

Family

From here, members can switch between the accounts they have added as Family

The profiles will indicate which account is currently being used as well as the option to remove a Family Member.

NOTE: To help identify which account is being used, the members' name will appear atop the lefthand side of the profile.

The initial logged in member will still appear on the top righthand corner of the page with the icon