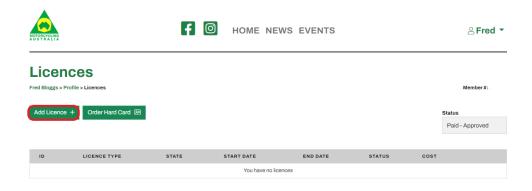

### Purchasing a Licence

To purchase a licence, go into MY Profile > Select licences>Select add licence

Once in this page, select 'Add licence.

RiderNet has divided the licence types into two categories: Riding and Non-Riding.

| Riding Licences          | Non-Riding Licences |
|--------------------------|---------------------|
| Senior & Junior National | Crew                |
| Senior Restricted &      | Media               |
| Junior Restricted        |                     |
| Recreational             | Entrant             |
| Mini                     |                     |
| Trail Pass               |                     |