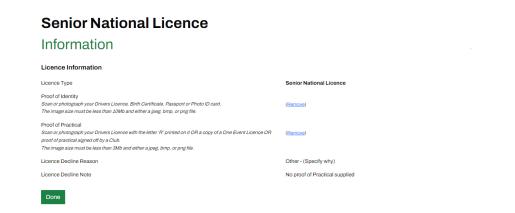

### Licence - Information

Members will be able to upload their relevant documents into the system to review, e.g., ID or Proof of Practical

Choose a file from your computer > Select and Open

The option for a physical licence is also available on this page.

Note: The file size MUST NOT exceed 5MB and MUST BE a jpeg, bmp or png file.

### **Licence - Information**

| icence Type                                                                                                                                                        | Senior National Licence              |
|--------------------------------------------------------------------------------------------------------------------------------------------------------------------|--------------------------------------|
| Proof of Identity                                                                                                                                                  | Choose File   ScreenshotOneDrive.jpg |
| can or photograph your Drivers Licence, Birth Certificate, Passport or Photo ID card.<br>The image size must be less than 3Mb and either a joeg, bmp, or png file. |                                      |
| Proof of Practical                                                                                                                                                 | Choose File No file chosen           |
| Scan or photograph your Drivers Licence with the letter 'R' printed on it OR a copy of a One Event Licence OR<br>proof of practical signed off by a Club.          |                                      |
| The image size must be less than 3Mb and either a ipeg, bmp, or png file.                                                                                          |                                      |