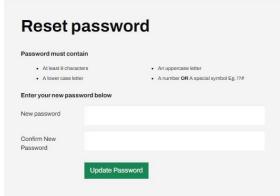

### How to Reset your Password

Password resets can be request from the home login screen for users.

**Click '**Forgot Password' > Select recovery method (Either RiderNet ID or Email address)

An email will be sent to your configured email address with password reset information.

If you can't see the email in your inbox, check your spam or junk mail.

The reset password prompts will require the following:

LOWERCASE UPPERCASE

SPECIAL CHARACTER: !@#\$%^&\*()

**A NUMBER** 