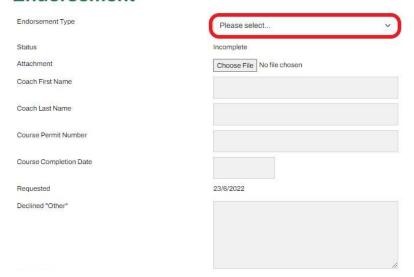

Complete the field information:

- 1. Coach Name
- 2. Course Permit number
- 3. Course Date,
- 4. Upload files (individual files MUST NOT exceed 5MB).

Save and Continue

Endorsements are reviewed by your SCB who will notify you if declined, explaining why and what additional information is required.

### Endorsement Type Please select... Status Attachment Coach First Name Coach Last Name Course Permit Number Course Completion Date Requested Declined "Other"

## Endorsement Type Please select... Status Attachment Coach First Name Coach Last Name Course Permit Number Course Completion Date Requested Declined "Other"

Complete the field information – Coach Name & Coach ID, Course Permit number, Course Date, Upload files (individual files MUST NOT exceed 5MB). Save and Continue