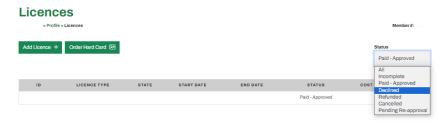

### How to upload documents into a Declined Licence Application

To upload documents into your 'declined' licence application you will need to head into the licences portion of your profile.

When you are in this page, there will be a grey box where you can 'filter' the status of your licences.

When you click on this box, select the 'declined' filter. This will then bring up the option to upload documents.

From here you can upload the required documentation.

To upload new documents, you will need to select 'remove' > upload the requested document> select done when completed.