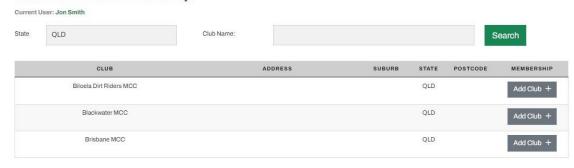

### Add A Club Membership:

The following page will allow you to find and select the Club you want to become a member of. Either filter by appropriate **State** and click **Search** or, **manually search** for the Club by name.

Note: No clubs will initially appear in the search, only after clicking Search or selecting your filters will they appear

Click 'Add Club' once you have found your desired Club.