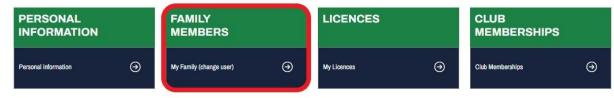

### **Family User Switch**

Family Managers will be able to switch between users, allowing them to navigate the accounts to purchase a Club Membership, Licence, Enter an Event, etc for each individual family member.

Clicking the account icon on the top right-hand corner of the account and selecting 'My Family' from the drop-down options or,

Members can access or change the accounts they are using by either going through their Profile and selecting 'Family Members' or,

### Profile Jon Smith > Profile

Family

From here, members can switch between the accounts they have added as Family

The profiles will indicate which account is currently being used as well as the option to remove a Family Member.