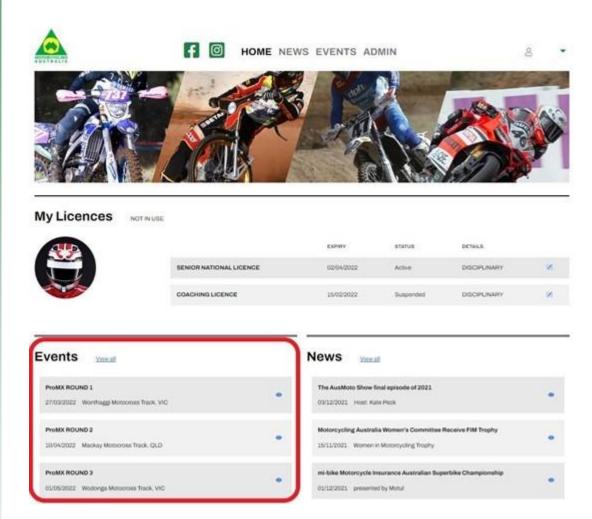

### How to Register for an Event

Events can be registered via either the Member Home page or Member Profile page.

To enter an Event via the Member Home page, you will see a calendar of upcoming events, if the event is in the listing, select the event which will take you to the registration page or, select 'View All' which will take you to a list of Events.

The following page will take you to the listing of upcoming events. Select the desired event for entry by clicking 'Register'.

| > Profile | - Events     |            |           |        |             | Member |
|-----------|--------------|------------|-----------|--------|-------------|--------|
| iame      | Registration | Start Date | End Date  | Status |             |        |
|           |              | 27-Aug-22  | 28-Aug-22 | Active | Register 5% | View @ |
|           |              | 27-Aug-22  | 27-Aug-22 | Active | Register 6% | Vew ®  |
|           |              | 27-Aug-22  | 27-Aug-22 | Active | Register 4% | View @ |
|           |              | 31-Aug-22  | 31-Aug-22 | Active | Register 6% | View @ |
|           |              | 31-Aug-22  | 31-Aug-22 | Active | Register 6% | View @ |
|           |              | 27-Aug-22  | 27-Aug-22 | Active | Register 😅  | VI 14. |
|           |              | 27-Aug-22  | 27-Aug-22 | Active | Register && | View ® |

**Note:** Events with the Motorcycle icon will take members through RiderNet for Registration, while events with the Arrow/Box Icon will lead members to the event registration page for those taking entries outside of RiderNet.