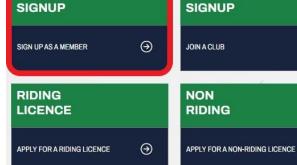

### RiderNet Sign up

Head to the RiderNet website and signup using the **Sign Up** link.

(TIP: To quickly access RiderNet, **SAVE and BOOKMARK** the page to your web browser)

Note: For pre-existing members, use your ID (123456), password (xxxxxx) and check the security tick box to login.

If you have lost your password, click 'Forgot Password' to receive a reset request (see how to reset password).

Click Member Sign up.

MEMBER No.\*

PASSWORD\*

I am not a robot

SUBMIT NOW

Forgot Password

**Ridernet Login** 

Not yet a member yet? Signup using this link

MEMBER

CLUB

9

(3)

(3)

Is this a family registration?

Individual Family