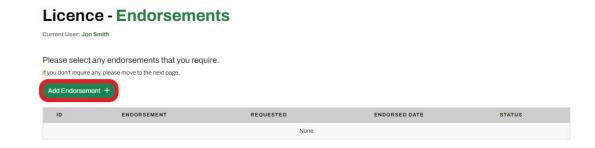

### Licence - Endorsements Current User: Jon Smith Please select any endorsements that you require. If you don't require any, please move to the next page. Add Endorsement + ID ENDORSEMENT REQUESTED ENDORSED DATE STATUS None

If you do not require an Endorsement, continue through to the next step

To apply for an Endorsement, follow the below steps:

Select 'add Endorsement.'