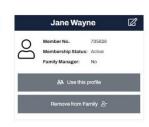

### **Current Family Registrations**

All Family members will appear but still have their own unique RiderNet ID

### Current family registrations;

| Name         | Member No. |  |  |
|--------------|------------|--|--|
| ✓ Jon Smith  | 313369     |  |  |
| Z Jane Smith | 313370     |  |  |

### Family add - Existing Member

The desired Family Member should then appear.

Click 'Add Family Member'. This will then take you back to your Family Members page, displaying those linked.

Note: To remove a Family Member, simply click 'Remove from Family'.

Only Family Managers will have the ability to remove Family Members