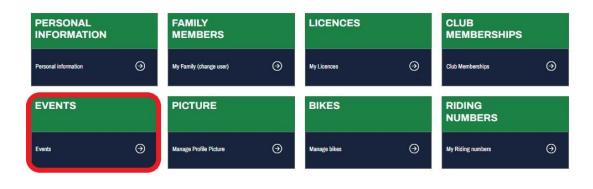

### How to assign, Bikes, Sponsors, Transponders, Disciplines, Profile Picture

Once your profile has been Created there are additional fields that you can fill out that will be required for events.

### **Managing Bikes**

From your Member Profile Page, you can select Manage Bikes to manage the details of the current bikes you will enter events.

Go to Profile > Select Bikes > Add Bike

### **Disciplines**

Discipline preferences can be updated from the *Member Profile > Disciplines*.

Select your preferred discipline, riding discipline/s and interested disciplines by ticking the appropriate tick boxes.

### **Updating Personal & Family Information**

Personal information can be updated via Member Profiles

Select Personal Information and make any necessary changes to your account such as updating your address details or email address.

### Adding a Picture -

Here Members can add a profile picture for their account.