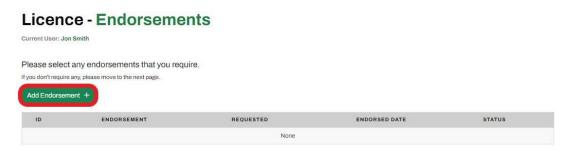

### How to Request an Endorsement

Endorsements can be requested via two methods: when purchasing a licence or via the member profile.

The following steps will outline how to request endorsements when **purchasing a licence.** 

Login to RiderNet > Profile > Licences > Add Licence

Through the application process, members will reach the Endorsements page which asks them IF they require an endorsement. (Note: Most endorsements are required to Junior Riders, however, some are also required for Seniors – <a href="mailto:see Licence">see Licence</a> Conditions and Endorsements document).

Click 'Add endorsement'

### Licence - Endorsements Current User: Jon Smith Please select any endorsements that you require. If you don't require any, please move to the next page. Add Endorsement + ID ENDORSEMENT REQUESTED ENDORSED DATE STATUS None